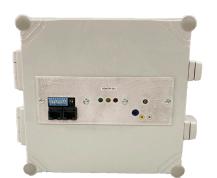

# Specifications

- •Zephyr-100: LCD Display, white LED backlit - 3.5" display
- Display resolution: 320 x 240 pixels •Zephyr-120: LCD Display, white LED backlit - 7" display
  - Display resolution: 800 x 480 pixels
- •Zephyr-200: LCD Display, white LED backlit - 1'2.1" display
- Display resolution: 800 x 480 pixels
- •Power supply provided in panel box
- Powered by customer supplied 115 VAC
- RJ45 coupler included for easy connection
- Painted White
- 14" x 12" x 4"
- Key latch for security