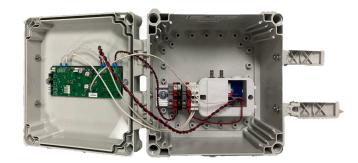

# Specifications

- •Zephyr-100: LCD Display, white LED backlit - 3.5" display
- Display resolution: 320 x 240 pixels •Zephyr-120: LCD Display, white LED backlit - 7" display
  - Display resolution: 800 x 480 pixels
- •Zephyr-200: LCD Display, white LED backlit - 1'2.1" display
- Display resolution: 800 x 480 pixels
- •Power supply provided in panel box
- Powered by customer supplied 115 VAC
- RJ45 coupler included for easy connection
- Painted White
- 14" x 12" x 4"
- Key latch for security