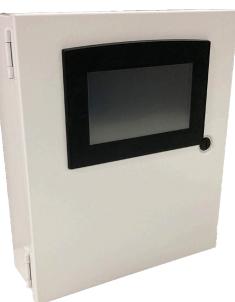

## Zephyr Console Introduction

Envirco's Zephyr series intelligently provides fan filter unit control and sensor monitoring in an easy-to-use, wall mounted package. The Zephyr series consists of three touchscreen sizes of 3.5", 7", and 12.1". It can provide individual, group, or global commands and has the ability to display and monitor pressure and temperature sensors. It can accomodate all MAC 10<sup>®</sup> units with network control cards.

# Specifications

- •Zephyr-100: LCD Display, white LED backlit - 3.5" display
- Display resolution: 320 x 240 pixels •Zephyr-120: LCD Display, white LED backlit - 7" display
  - Display resolution: 800 x 480 pixels
- •Zephyr-200: LCD Display, white LED backlit - 1'2.1" display
- Display resolution: 800 x 480 pixels
- •Power supply provided in panel box
- Powered by customer supplied 115 VAC
- RJ45 coupler included for easy connection
- Painted White
- 14" x 12" x 4"
- Key latch for security