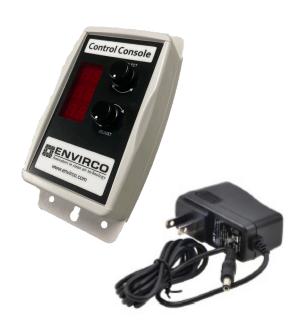

# **■** Specifications

- •7-segment LED display
- •Dual rotary enconders for selection and adjustment
- Power supply providedSupply voltage: 8-13Vdc
- Typical supply current: 90mA
- •Electrical Connections
- DC Power Connector: 2.1mm DC power jack
- RJ45 socket for MODBUS network