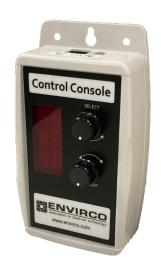

#### ■ ACC1-125 Console Introduction

Envirco's ACC1-125 provides fan filter unit monitoring and control in an easy-to-use, wall mounted package. The console can provide individual or global commands up to 125 units. It can accomodate all MAC 10® units with network control cards

# **■** Specifications

- •7-segment LED display
- •Dual rotary enconders for selection and adjustment
- Power supply providedSupply voltage: 8-13Vdc
- Typical supply current: 90mA
- •Electrical Connections
- DC Power Connector: 2.1mm DC power jack
- RJ45 socket for MODBUS network