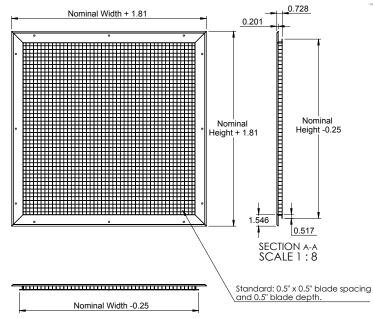

### Dimensions

## Introduction

The egg crate return grille series provides 90% free area. Bars are 24-gauge, Type 304 stainless steel in a 1/2" x 1/2" x 1/2" grid core. Type 316 stainless steel is available at an additional cost. The egg crate core offers a large opening area for return airflow. Other blade size and spacings are available; consult with the factory for availability.